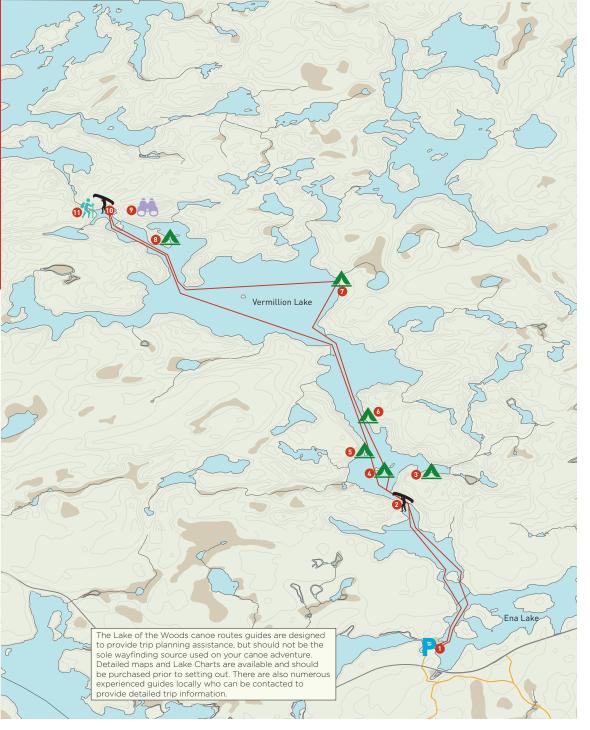

## Ena Lake to Vermillion Lake

**Total Days: 2-3** Portages: 1

**Difficulty: Moderate** 

Total Distance: 25.9 km Ena Lake to Vermillion Lake - The put-in for this trip is on Ena Lake with plenty of parking and a dock to make your launch easy. You will paddle past a few cabins before coming to the short portage into Vermillion Lake. With no residences you will love the feeling of seclusion despite only being a few kilometers from your vehicle. Large granite cliffs, dense forest and numerous islands to camp on make this an excellent route to explore. Be sure to check out the beach, hiking trails and waterfalls at the northwest end of the lake where Vermillion spills into Big Sand Lake.

## Ena Lake to Vermillion Lake

| 49.82726, -93.71283<br>50.00567, -94.5384<br>50.01262, -94.53237 | P                                                                                                                                    | Put in Portage                                                                                                                       | Put in, Boat Launch,<br>Free Parking<br>Portage, beach landing, easy                                                                                                                                                   |
|------------------------------------------------------------------|--------------------------------------------------------------------------------------------------------------------------------------|--------------------------------------------------------------------------------------------------------------------------------------|------------------------------------------------------------------------------------------------------------------------------------------------------------------------------------------------------------------------|
|                                                                  | 7                                                                                                                                    | Portage                                                                                                                              | Portage, beach landing, easy                                                                                                                                                                                           |
| 50.01262, -94.53237                                              |                                                                                                                                      |                                                                                                                                      | portage up hill, good trail<br>(Approx 150 Meters)                                                                                                                                                                     |
|                                                                  | <u> </u>                                                                                                                             | Possible camp site                                                                                                                   | Turtle Island                                                                                                                                                                                                          |
| 50.0124, -94.54313                                               | Λ                                                                                                                                    | Possible camp site                                                                                                                   |                                                                                                                                                                                                                        |
| 50.01566, -94.54625                                              | Δ                                                                                                                                    | Possible camp site                                                                                                                   |                                                                                                                                                                                                                        |
| 50.02293, -94.54652                                              | Δ                                                                                                                                    | Possible camp site                                                                                                                   | Smooth Rocky camping spot                                                                                                                                                                                              |
| 50.0505, -94.5521                                                | <b>^</b>                                                                                                                             | Possible camp site                                                                                                                   | Beach and camping spot                                                                                                                                                                                                 |
| 50.06015, -94.58421                                              | Δ                                                                                                                                    | Possible camp site                                                                                                                   | Island camping spot                                                                                                                                                                                                    |
| 50.06446, -94.58988                                              | À                                                                                                                                    | Lookout                                                                                                                              |                                                                                                                                                                                                                        |
| 50.06521, -94.60127                                              | 7                                                                                                                                    | Portage                                                                                                                              | Beach, waterfall and portage,<br>hiking trail to Big Sand Lake                                                                                                                                                         |
| 50.06554, -94.59996                                              | *                                                                                                                                    | Hiking trail                                                                                                                         |                                                                                                                                                                                                                        |
|                                                                  | 50.01566, -94.54625<br>50.02293, -94.54652<br>50.0505, -94.5521<br>50.06015, -94.58421<br>50.06446, -94.58988<br>50.06521, -94.60127 | 50.01566, -94.54625<br>50.02293, -94.54652<br>50.0505, -94.5521<br>50.06015, -94.58421<br>50.06446, -94.58988<br>50.06521, -94.60127 | Fo.01566, -94.54625 Possible camp site  50.02293, -94.54652 Possible camp site  50.0505, -94.5521 Possible camp site  50.06015, -94.58421 Possible camp site  50.06446, -94.58988 Lookout  50.06521, -94.60127 Portage |